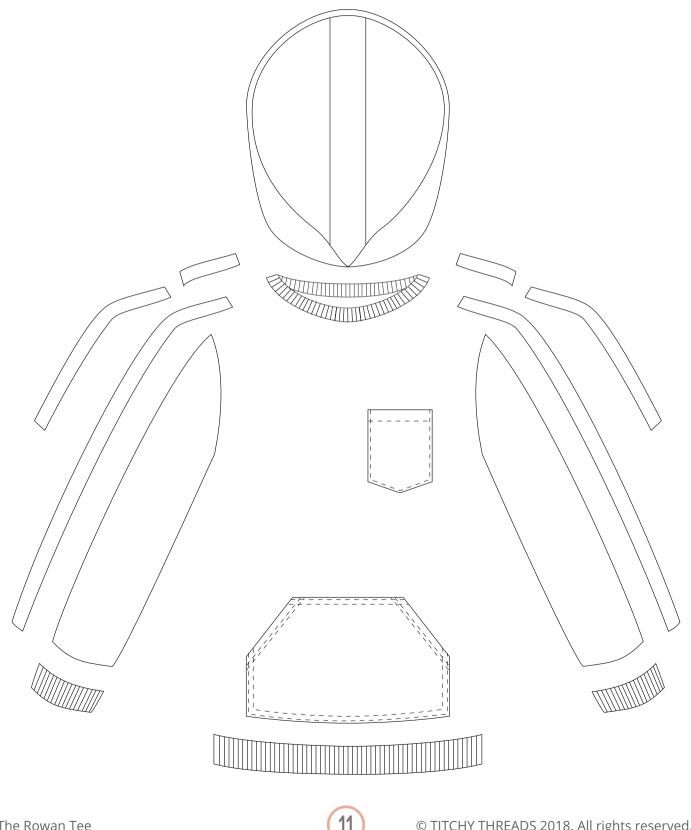

9

Designed by:\_\_\_\_\_

INSTRUCTIONS

- 1. Choose the pieces you need for your design
- 2. Cut them out carefully
- 3. Stick them onto the T-shirt on the previous page