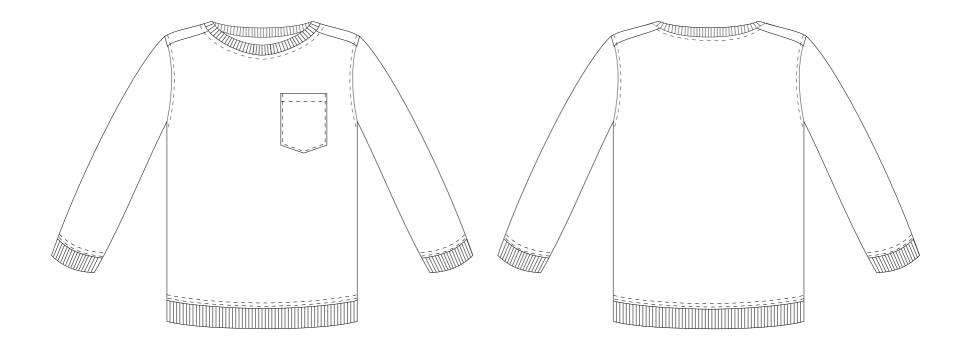

| PAGE | VIEW | NECKLINE  | SLEEVE<br>LENGTH | SLEEVE<br>FINISH | BODY<br>FINISH | SHOULDER           | POCKET             |
|------|------|-----------|------------------|------------------|----------------|--------------------|--------------------|
| 4    | A    | Crew neck | Short            | Hemmed           | Hemmed         | No stripe          | No pocket          |
| 5    | -    | Crew neck | Long             | Hemmed           | Hemmed         | No stripe          | No pocket          |
| 6    | В    | Crew neck | Long             | Cuffs            | Cuffs          | Shoulder<br>stripe | Chest<br>pocket    |
| 7    | -    | Hood      | Short            | Hemmed           | Hemmed         | No stripe          | No pocket          |
| 8    | -    | Hood      | Long             | Hemmed           | Hemmed         | No stripe          | No pocket          |
| 9    | С    | Hood      | Long             | Hemmed           | Hemmed         | Full arm<br>stripe | Kangaroo<br>pocket |