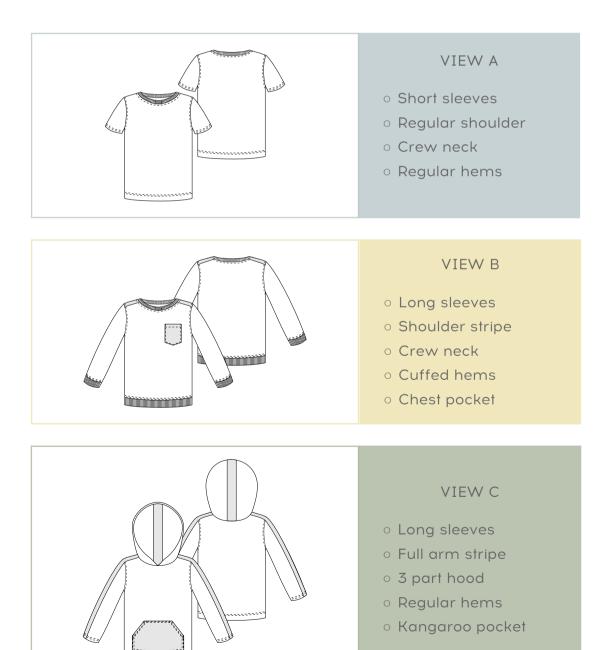

# ROWAN TEE

The Rowan Tee is a versatile unisex T-shirt with a huge array of options. The views shown are just examples. The different options are interchangeable, with a total of 144 different combinations. You can mix and match to your heart's content.

#### Choose from:

- $\circ~\mbox{Crew}$  neck or hood
- Short or long sleeves
- Hemmed or cuffed sleeves

- $\circ\,$  Hemmed or cuffed body
- Regular shoulder, stripe shoulder or full arm stripe
- Chest pocket or kangaroo pocket