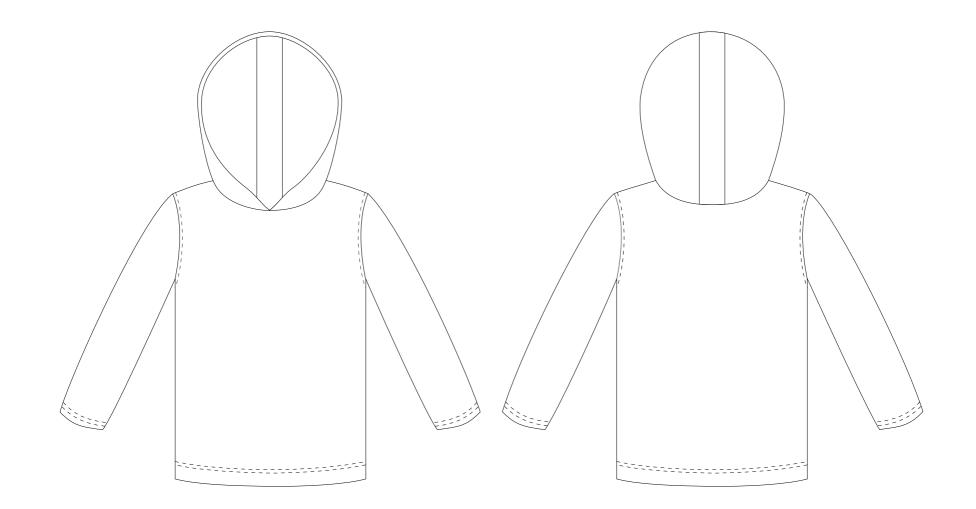

| PAGE | VIEW | NECKLINE  | SLEEVE<br>LENGTH | SLEEVE<br>FINISH | BODY<br>FINISH | SHOULDER           | POCKET             |
|------|------|-----------|------------------|------------------|----------------|--------------------|--------------------|
| 4    | A    | Crew neck | Short            | Hemmed           | Hemmed         | No stripe          | No pocket          |
| 5    | -    | Crew neck | Long             | Hemmed           | Hemmed         | No stripe          | No pocket          |
| 6    | В    | Crew neck | Long             | Cuffs            | Cuffs          | Shoulder<br>stripe | Chest<br>pocket    |
| 7    | -    | Hood      | Short            | Hemmed           | Hemmed         | No stripe          | No pocket          |
| 8    | -    | Hood      | Long             | Hemmed           | Hemmed         | No stripe          | No pocket          |
| 9    | С    | Hood      | Long             | Hemmed           | Hemmed         | Full arm<br>stripe | Kangaroo<br>pocket |