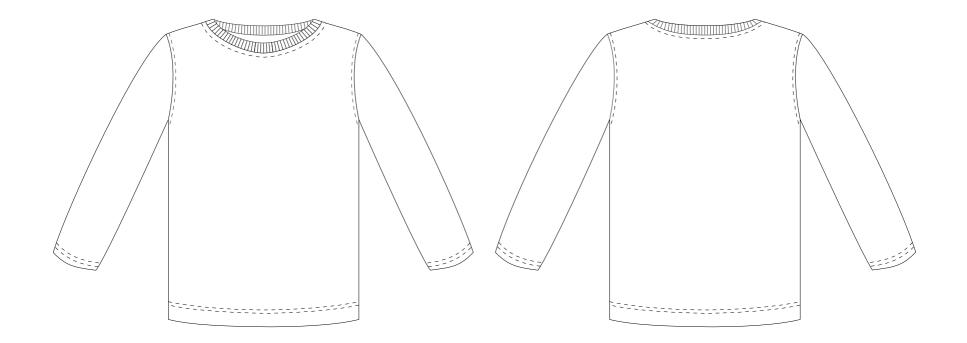

| PAGE | VIEW | NECKLINE  | SLEEVE<br>LENGTH | SLEEVE<br>FINISH | BODY<br>FINISH | SHOULDER           | POCKET             |
|------|------|-----------|------------------|------------------|----------------|--------------------|--------------------|
| 4    | A    | Crew neck | Short            | Hemmed           | Hemmed         | No stripe          | No pocket          |
| 5    | -    | Crew neck | Long             | Hemmed           | Hemmed         | No stripe          | No pocket          |
| 6    | В    | Crew neck | Long             | Cuffs            | Cuffs          | Shoulder<br>stripe | Chest<br>pocket    |
| 7    | -    | Hood      | Short            | Hemmed           | Hemmed         | No stripe          | No pocket          |
| 8    | -    | Hood      | Long             | Hemmed           | Hemmed         | No stripe          | No pocket          |
| 9    | С    | Hood      | Long             | Hemmed           | Hemmed         | Full arm<br>stripe | Kangaroo<br>pocket |