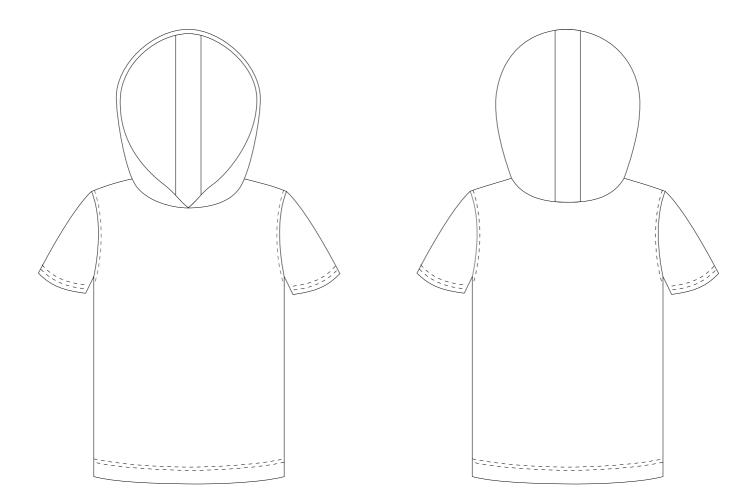

| PAGE | VIEW | NECKLINE  | SLEEVE<br>LENGTH | SLEEVE<br>FINISH | BODY<br>FINISH | SHOULDER           | POCKET             |
|------|------|-----------|------------------|------------------|----------------|--------------------|--------------------|
| 4    | A    | Crew neck | Short            | Hemmed           | Hemmed         | No stripe          | No pocket          |
| 5    | -    | Crew neck | Long             | Hemmed           | Hemmed         | No stripe          | No pocket          |
| 6    | В    | Crew neck | Long             | Cuffs            | Cuffs          | Shoulder<br>stripe | Chest<br>pocket    |
| 7    | -    | Hood      | Short            | Hemmed           | Hemmed         | No stripe          | No pocket          |
| 8    | -    | Hood      | Long             | Hemmed           | Hemmed         | No stripe          | No pocket          |
| 9    | С    | Hood      | Long             | Hemmed           | Hemmed         | Full arm<br>stripe | Kangaroo<br>pocket |