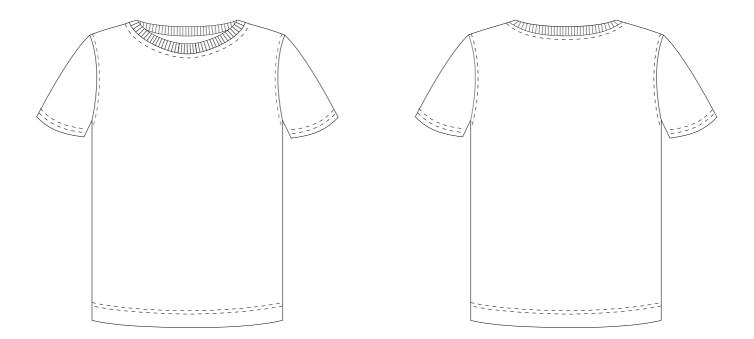

| PAGE | VIEW | NECKLINE  | SLEEVE<br>LENGTH | SLEEVE<br>FINISH | BODY<br>FINISH | SHOULDER           | POCKET             |
|------|------|-----------|------------------|------------------|----------------|--------------------|--------------------|
| 4    | A    | Crew neck | Short            | Hemmed           | Hemmed         | No stripe          | No pocket          |
| 5    | -    | Crew neck | Long             | Hemmed           | Hemmed         | No stripe          | No pocket          |
| 6    | В    | Crew neck | Long             | Cuffs            | Cuffs          | Shoulder<br>stripe | Chest<br>pocket    |
| 7    | -    | Hood      | Short            | Hemmed           | Hemmed         | No stripe          | No pocket          |
| 8    | -    | Hood      | Long             | Hemmed           | Hemmed         | No stripe          | No pocket          |
| 9    | С    | Hood      | Long             | Hemmed           | Hemmed         | Full arm<br>stripe | Kangaroo<br>pocket |