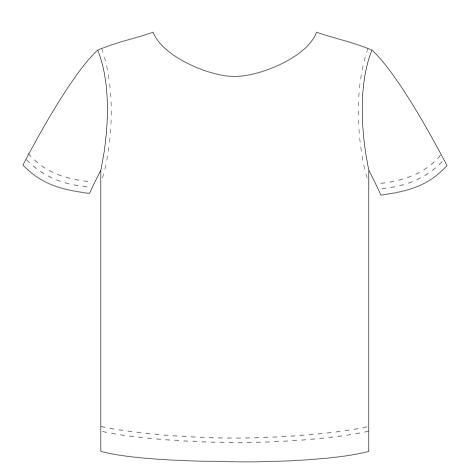

| PAGE | VIEW | NECKLINE  | SLEEVE<br>LENGTH | SLEEVE<br>FINISH | BODY<br>FINISH | SHOULDER           | POCKET             |
|------|------|-----------|------------------|------------------|----------------|--------------------|--------------------|
| 4    | A    | Crew neck | Short            | Hemmed           | Hemmed         | No stripe          | No pocket          |
| 5    | -    | Crew neck | Long             | Hemmed           | Hemmed         | No stripe          | No pocket          |
| 6    | В    | Crew neck | Long             | Cuffs            | Cuffs          | Shoulder<br>stripe | Chest<br>pocket    |
| 7    | -    | Hood      | Short            | Hemmed           | Hemmed         | No stripe          | No pocket          |
| 8    | -    | Hood      | Long             | Hemmed           | Hemmed         | No stripe          | No pocket          |
| 9    | С    | Hood      | Long             | Hemmed           | Hemmed         | Full arm<br>stripe | Kangaroo<br>pocket |

# ROWAN TEE

The Rowan Tee is a versatile unisex T-shirt with a huge array of options. The views shown are just examples. The different options are interchangeable, with a total of 144 different combinations. You can mix and match to your heart's content.

#### Choose from:

- $\circ~\mbox{Crew}$  neck or hood
- Short or long sleeves
- Hemmed or cuffed sleeves

- $\circ\,$  Hemmed or cuffed body
- Regular shoulder, stripe shoulder or full arm stripe
- Chest pocket or kangaroo pocket