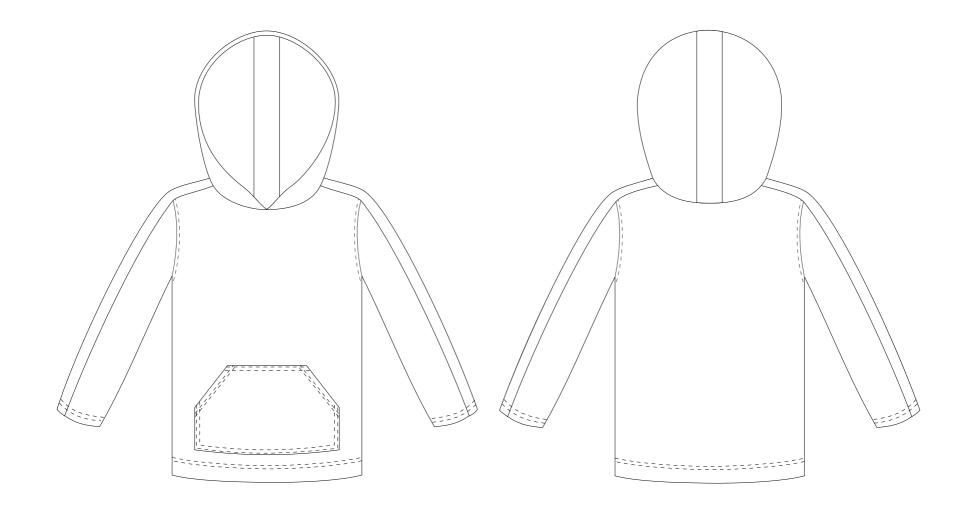

| PAGE | VIEW | NECKLINE  | SLEEVE<br>LENGTH | SLEEVE<br>FINISH | BODY<br>FINISH | SHOULDER           | POCKET             |
|------|------|-----------|------------------|------------------|----------------|--------------------|--------------------|
| 4    | A    | Crew neck | Short            | Hemmed           | Hemmed         | No stripe          | No pocket          |
| 5    | -    | Crew neck | Long             | Hemmed           | Hemmed         | No stripe          | No pocket          |
| 6    | В    | Crew neck | Long             | Cuffs            | Cuffs          | Shoulder<br>stripe | Chest<br>pocket    |
| 7    | -    | Hood      | Short            | Hemmed           | Hemmed         | No stripe          | No pocket          |
| 8    | -    | Hood      | Long             | Hemmed           | Hemmed         | No stripe          | No pocket          |
| 9    | С    | Hood      | Long             | Hemmed           | Hemmed         | Full arm<br>stripe | Kangaroo<br>pocket |